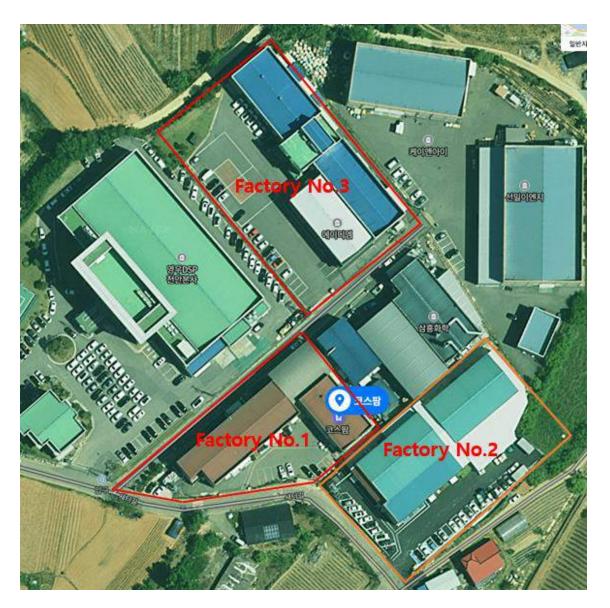

## **Headquarters and Factory**

Factory no.1(Saeteo-gil 156 /Headquarters )

- Plant site area: 2,467 m<sup>2</sup>

- Manufacturing facility area: 1,202 m<sup>2</sup>

- Main facility : Mixture, granulating, tablet, ring making, bottle packing

COS Farm Factory no.2(Saeteo-gil 152)

- Plant site area: 3,265 m<sup>2</sup>

- Manufacturing facility area: 1,405 m<sup>2</sup>

- Main facility: Stick packaging, PTP packaging, Comprehensive packaging

COS Farm Factory no.3(Saeteo-gil 162)

- Plant site area: 4,287 m<sup>2</sup>

- Manufacturing facility area: 2,153m<sup>2</sup>

- Main facility: Soft capsule, Bottle packaging, PTP packaging