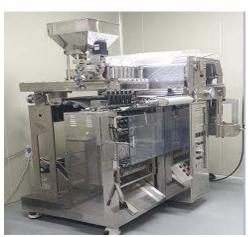

# Manufacturing Facilities status (Powder line)

#### Double Cone Mixer(6t/8H)

- 2,500L(1 machine): Daily production 3,200kg(8H)
- 1,200L(1 machine): Daily production 1,600kg(8H)
- 1,000L(1 machine): Daily production 1,200kg(8H)

#### 10 row stick packing machine(810,000 bags/8H)

- Vibrator method(7 machines): Daily production 630,000 bags(8H)
- Screw Method(2 machines): Daily production 180,000 bags (8H)
- Pillow packager(4 machines): Daily production 36,000 pouches(8H)

#### Power packager(10,000 bottles/8H)

- Screw method(1 machine): Daily production 10,000 bottles(8H)
- Standard of packaging 500g bottle

Granular