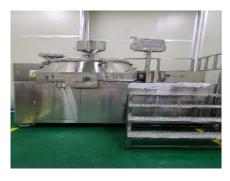

### Manufacturing Facilities status(Soft capsule manufacture line)

#### Soft capsule former (800,000 capsules/8H)

- · Soft capsule forming machine (2 machines): Daily production 800,000 capsules(8H)
- Animal/vegetable capsules available

**Drying tumbler(800kg)** 

Drying tumbler(16 machines): Daily production 800,000 capsules(8H)