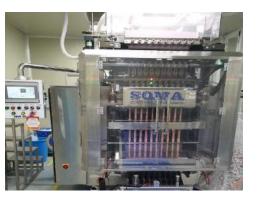

)
   6 tablet: Daily production 180000 tablets(8H)

#### Multi packaging machine(15,000 bags/8H)

- Three side packaging way(1 machine): Daily production 15,000 bags(8H)
- For tablet packaging

# Manufacturing Facilities status(Pill making line)



### Mixture



#### Granular



### Mixing/Tableting



#### U type mixer (1,000kg/8H)

- U type mixer(1 machine) : Daily production 1,000kg(8H)
- Mixing once 250kg



#### Auto tableting machine (700 kg/8H)

- Auto tableting machine(2 machines): Daily production 700kg(8H)
- 4Φ tableting available
  3~5Φtableting available

### **Filling**







### Auto bottle filling line (10,000 bottles/ 8H)

Bottle cleaning → Silica gel input → counting → Buffer vinyl →By weight sorting →Attaching label →High frequency sealing →Metal detection → Packaging





### Pouch packaging machine (70000 pouch/8H)

- Pouch packaging machine(1 machine): Daily production 70,000 pouch(8H)
- · Powder, granules, and round packaging available

### 10 row Stich packaging machine (120000 bags/ 8H)

- Vibrator method(2 machines) : Daily production 120,000 bags(8H)
- Stick standard with a weight of less than 5 g
- Weight over 5g: Daily production 60000 bags(8H)

### Manufacturing Facilities status(Soft capsule manufacture line)



### Gelatin preparation



**Melting tank(1,000L / 500L)** 

### Liquid preparation



Vacuum

Mixer(130kg)

### Forming and drying



#### Soft capsule former (800,000 capsules/8H)

- · Soft capsule forming machine (2 machines): Daily production 800,000 capsules(8H)
- Animal/vegetable capsules available



**Drying tumbler(800kg)**