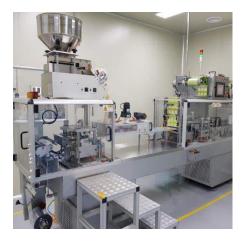

## Manufacturing Facilities status(Tablet line)

#### Tableting maching (1,800,000 tablets/8H)

- 30 count Tableting maching(4 machines): Daily production 1,800,000 tablets(8H)
- 500mg tableting standard

### HI quarter Coating maching (1440000 tablets/8H)

- 500mg tableting standard : Daily production 1440,000 tablets(8H)
- 1,000mg tableting standard : Daily production 780,000 tablets(8H)