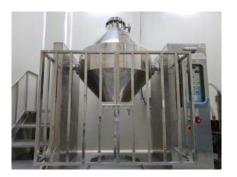

# Manufacturing Facilities status (Powder line)

#### Double Cone Mixer(6t/8H)

- 2,500L(1 machine): Daily production 3,200kg(8H)
- 1,200L(1 machine): Daily production 1,600kg(8H)
- 1,000L(1 machine): Daily production 1,200kg(8H)