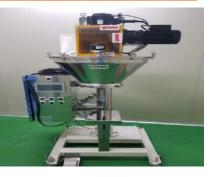

# Manufacturing Facilities status(Pill making line)

### Auto bottle filling line (10,000 bottles/ 8H)

Bottle cleaning → Silica gel input → counting → Buffer vinyl →By weight sorting →Attaching label →High frequency sealing →Metal detection → Packaging