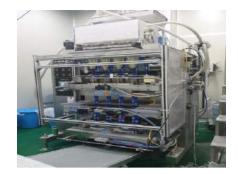

## Manufacturing Facilities status(Tablet line)

#### Tableting maching (1,800,000 tablets/8H)

- 30 count Tableting maching(4 machines): Daily production 1,800,000 tablets(8H)
- 500mg tableting standard

### HI quarter Coating maching (1440000 tablets/8H)

- 500mg tableting standard : Daily production 1440,000 tablets(8H)
- 1,000mg tableting standard : Daily production 780,000 tablets(8H)