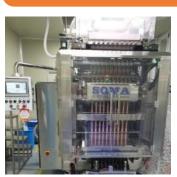

# Manufacturing Facilities status (Powder line)

#### 10 row stick packing machine(810,000 bags/8H)

- Vibrator method(7 machines): Daily production 630,000 bags(8H)
- Screw Method(2 machines): Daily production 180,000 bags (8H)
- Pillow packager(4 machines): Daily production 36,000 pouches(8H)