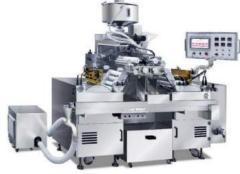

## Manufacturing Facilities status(Tablet line)

### **Tableting/Coating**

#### Tableting maching (1,800,000 tablets/8H)

- 30 count Tableting maching(4 machines): Daily production 1,800,000 tablets(8H)
- 500mg tableting standard

### HI quarter Coating maching (1440000 tablets/8H)

- 500mg tableting standard : Daily production 1440,000 tablets(8H)
- 1,000mg tableting standard : Daily production 780,000 tablets(8H)