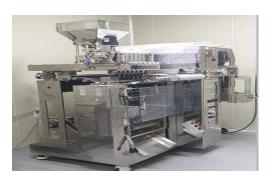

# Manufacturing Facilities status (Powder line)

#### Double Cone Mixer(6t/8H)

- 2,500L(1 machine): Daily production 3,200kg(8H)
- 1,200L(1 machine): Daily production 1,600kg(8H)
- 1,000L(1 machine): Daily production 1,200kg(8H)

#### 10 row stick packing machine(810,000 bags/8H)

- Vibrator method(7 machines): Daily production 630,000 bags(8H)
- Screw Method(2 machines): Daily production 180,000 bags (8H)
- Pillow packager(4 machines): Daily production 36,000 pouches(8H)

#### Power packager(10,000 bottles/8H)

- Screw method(1 machine): Daily production 10,000 bottles(8H)
- Standard of packaging 500g bottle

Granular