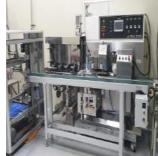

## Manufacturing Facilities status(Tablet line)

#### Auto tablet filling line(10,000 bottles/8H)

Bottle cleaning → Silica gel input →
Counting→ Buffer vinyl→ By weight sorting
→Attaching label →High frequency sealing
→Metal detection →Packaging