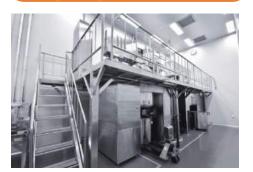

## **Headquarters and Factory**

Factory no.1(Saeteo-gil 156 /Headquarters )

- Plant site area: 2,467 m<sup>2</sup>

- Manufacturing facility area: 1,202 m<sup>2</sup>

- Main facility : Mixture, granulating, tablet, ring making, bottle packing

COS Farm Factory no.2(Saeteo-gil 152)

- Plant site area: 3,265 m<sup>2</sup>

- Manufacturing facility area: 1,405 m<sup>2</sup>

- Main facility: Stick packaging, PTP packaging, Comprehensive packaging

COS Farm Factory no.3(Saeteo-gil 162)

- Plant site area: 4,287 m<sup>2</sup>

- Manufacturing facility area: 2,153m<sup>2</sup>

- Main facility: Soft capsule, Bottle packaging, PTP packaging