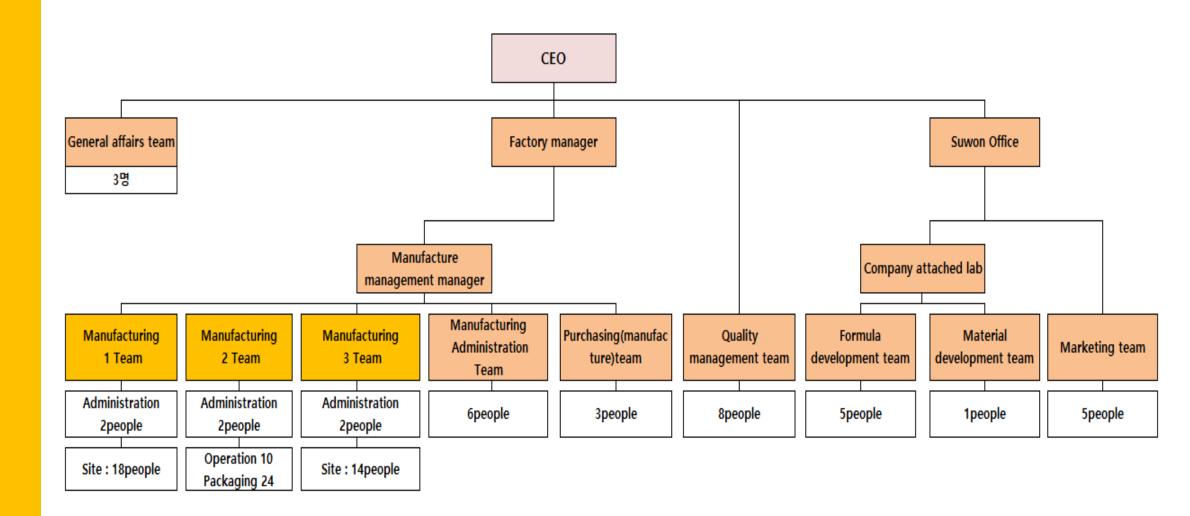

|

June Achieved INNOBIZ, MAINBiz, Venture Business

## **Headquarters and Factory**



Factory no.1(Saeteo-gil 156 /Headquarters )

- Plant site area: 2,467 m<sup>2</sup>

- Manufacturing facility area: 1,202 m<sup>2</sup>

- Main facility : Mixture, granulating, tablet, ring making, bottle packing

COS Farm Factory no.2(Saeteo-gil 152)

- Plant site area: 3,265 m<sup>2</sup>

- Manufacturing facility area: 1,405 m<sup>2</sup>

- Main facility: Stick packaging, PTP packaging, Comprehensive packaging

COS Farm Factory no.3(Saeteo-gil 162)

- Plant site area: 4,287 m<sup>2</sup>

- Manufacturing facility area: 2,153m<sup>2</sup>

- Main facility: Soft capsule, Bottle packaging, PTP packaging



# Organization chart





### Quality management certificates and commendation status



**GMP Certificate**: Powder, Pill, Tablet, Granule Line **HACCP Certificate**: Other processed products and

other 16 types

**FSSC22000**: Food safety management system

**Organic processing Certificate:** Certified as Standard

Workplace for the Disabled of four subjects

**HALAL Certificate** 

















#### **Commendation**

















# 02 Manufacturing Facilities status

# Manufacturing Facilities status (Powder line)



### **Packaging**

Mixture



#### Double Cone Mixer(6t/8H)

- 2,500L(1 machine): Daily production 3,200kg(8H)
- 1,200L(1 machine): Daily production 1,600kg(8H)
- 1,000L(1 machine): Daily production 1,200kg(8H)





#### 10 row stick packing machine(810,000 bags/8H)

- Vibrator method(7 mach